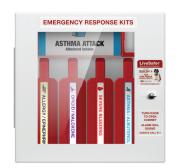

# **EMERGENCY RESPONSE KITS** OPIOID AEK

### **SPARE INNER CASE #EN9453**

- First Aid
- Severe Bleeding
- Opioid Overdose Burn First Aid
- Diabetes / Insulin
- Concussion / Cold Packs
- Allergic Reaction
- Asthma Attack