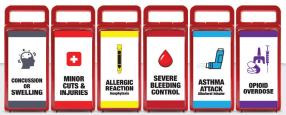

### **SPARE INNER CASE #EN9453**

- First Aid
- Severe Bleeding
- Opioid Overdose Burn First Aid
- Diabetes / Insulin
- Concussion / Cold Packs
- Allergic Reaction
- Asthma Attack

### **Configure Your Custom Cabinet at** www.LiveSaferCabinet.com

- Eye Wash
- Epilepsy
- Bandages / Gauze
- Bee Sting / Fire Ant
- Bio-hazard Cleanup
- **CPR Supplies**
- Chokina