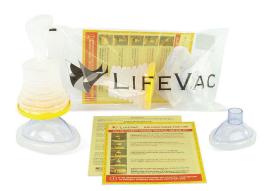

### LIFEVAC CHOKING FIRST AID **DEVICE - LIFEVAC KIT**

- · For Children & Adults
- · Never Expires
- · Free Replacement when used in emergency
- Non-Powered, Non-Invasive. Single-Use Only
- Includes: Adult mask, Pediatric Mask, & Practice Mask

#EN9575 LifeVac in Yellow Zipper Case

#EN10030 LifeVac EMS Kit

#EN10022 LifeVac School Kit