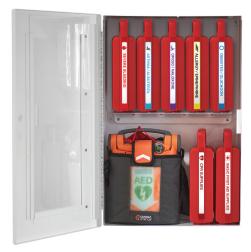

### LIVESAFER™ XL

For AEDs up to 6.5" Thick

- Includes 7 inner red cases (includes shelf)
- 26 x 17 x 7" LiveSafer XL

### #EN10003

Cabinet: \$549 Each Freight: \$35 Each

- Cabinet
- Up to 7 Red Inner Cases
- 3D Sign to hang above
- Child/Infant AED Pad bag
- Mounting Hardware

### UPGRADES:

- Stocked Severe Bleeding Kit
- · LifeVac Choking First Aid Device

\$79 \$70

ALL LIVESAFER CABINETS INCLUDES: • Cabinet • 3D Sign to hang above • Mounting Hardware