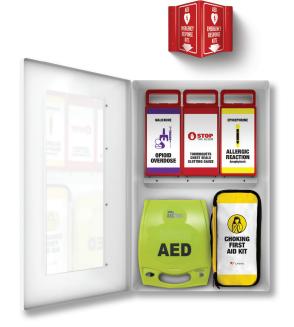

### LIVESAFER™

Perfect to hang above your existing AED to add additional livesaving supplies to your wall.

- Low Profile 17 x 17 x 4"
- Includes 3 4 inner cases

### LIVESAFER™ 5

Perfect to hang above your existing AED to add additional livesaving supplies to your wall.

- Standard 17 x 17 x 6"
- · Includes 5 inner cases

### LIVESAFER™ XL

For AEDs up to 6.5" Thick

- Includes 7 inner red cases (includes shelf)
- 26 x 17 x 7" LiveSafer XL

### #EN10003

Cabinet: \$549 Each Freight: \$35 Each

- Cabinet
- Up to 7 Red Inner Cases
- 3D Sign to hang above
- Child/Infant AED Pad bag
- Mounting Hardware

### UPGRADES:

- Stocked Severe Bleeding Kit
- · LifeVac Choking First Aid Device

\$79 \$70

ALL LIVESAFER CABINETS INCLUDES: • Cabinet • 3D Sign to hang above • Mounting Hardware