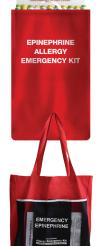

# **Home and Classroom Panel**

Make emergency medication visible. Our Velcro backed panel gives you the flexibility to mount any brand/model of auto-injectors, inhalers, or other medication. Each time a new caregiver comes into your home, you can show them the prominent display knowing that it is hard to forget!

Dimensions: 8" x 10"

Allergy Emergency Kit: #EN9361 Asthma Emergency Kit: #EN9364