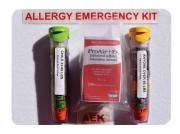

# **Home and Classroom Panel**

Make emergency medication visible. Our Velcro backed panel gives you the flexibility to mount any brand/model of auto-injectors, inhalers, or other medication. Each time a new caregiver comes into your home, you can show them the prominent display knowing that it is hard to forget!

Dimensions: 8" x 10"

Allergy Emergency Kit: #EN9361 Asthma Emergency Kit: #EN9364