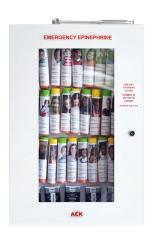

# EMERGENCY EPINEPHRINE Out nav out nav

### **16-UNIT CABINET**

Dimensions: 17" x 17" x 4"

Full Kit (Evac Bag & Sign): #EN9339

Refill Kit: #EN9353

Replacement Window:#EN9366 Privacy Window: #EN9367

### **32-UNIT CABINET**

Dimensions: 26" x 17" x 4"

Full Kit (Evac Bag & Sign): #EN9338

Refill Kit: #EN9354

Replacement Window:**#EN9344**Privacy Window: **#EN9345** 