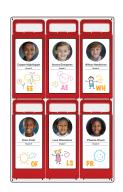

# Student Medication Station<sup>™</sup> Cabinets

The inner cases are large enough for inhalers, chambers, EpiPens, Glucagon, blood sugar testing supplies and more.

# PRODUCT FEATURES:

- This metal wall cabinet uses Velcro® brand hook and loop material to keep you organized
- Inner cases have sleeves which allow you to label the case with student photos and even have them design their own label

# STUDENT MEDICATION STATION CABINET

Dimensions: 17" x 26" x 7"

Includes 12 Red Cases

#EN9709

# **INHALER CABINET**

Dimensions: 15" x 24" x 4"

Full Kit (Evac Bag & Sign): #EN9372

Panel Only: #EN9360

Polybag Refill:#EN9357 / #EN9358

This kit comes with the Velcro panel, mounting hardware, and six red cases which you can label using our online App or your own (or your students') creativity!

### PRODUCT FEATURES:

- 15" x 24" Velcro Panel
- 6 Red Cases that use Velcro dots for mounting
- Mounting hardware and anchors