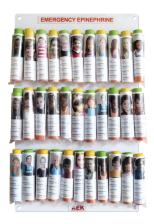

### **32-UNIT CABINET**

Dimensions: 26" x 17" x 4"

Full Kit (Evac Bag & Sign): #EN9338

Refill Kit: #EN9354

Replacement Window:**#EN9344**Privacy Window: **#EN9345** 