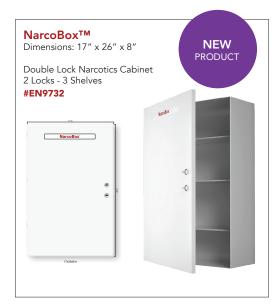

### **16-UNIT CABINET**

Dimensions: 17" x 17" x 4"

Full Kit (Evac Bag & Sign): #EN9339

Refill Kit: #EN9353

Replacement Window:#EN9366 Privacy Window: #EN9367

### **32-UNIT CABINET**

Dimensions: 26" x 17" x 4"

Full Kit (Evac Bag & Sign): #EN9338

Refill Kit: #EN9354

Replacement Window:**#EN9344**Privacy Window: **#EN9345** 

### **INHALER CABINET**

Dimensions: 26" x 17" x 7"

Full Kit (Evac Bag & Sign): #EN9340

FOR ALBUTEROL INHALERS

WITH SPACE FOR 20 INHALERS

ASTHMA INHALERS

Polybag Refill Kit: **#EN9357** Replacement Window:**#EN9344** Privacy Window: **#EN9345** Chamber: **#EN9358** 