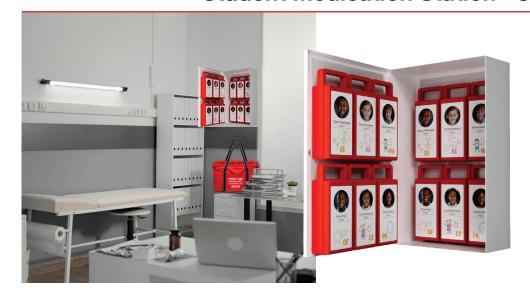

# Student Medication Station<sup>™</sup> Cabinets

The inner cases are large enough for inhalers, chambers, EpiPens, Glucagon, blood sugar testing supplies and more.

# PRODUCT FEATURES:

- This metal wall cabinet uses Velcro® brand hook and loop material to keep you organized
- Inner cases have sleeves which allow you to label the case with student photos and even have them design their own label

# STUDENT MEDICATION STATION CABINET

Dimensions: 17" x 26" x 7"

Includes 12 Red Cases

#EN9709