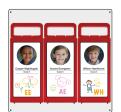

# **STUDENT MEDICATIONS** PANEL 3

Dimensions: 15" x 15". Includes 3 Red Cases

#EN9708