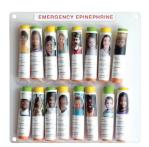

### **16-UNIT CABINET**

Dimensions: 17" x 17" x 4"

Full Kit (Evac Bag & Sign): #EN9339

Refill Kit: #EN9353

Replacement Window:#EN9366 Privacy Window: #EN9367