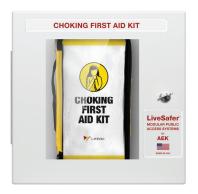

# CHOKING FIRST AID CABINET WITH SIGNAGE

Perfect for lunchrooms and cafeterias so your choking first aid device is kept conspicuous and available.

(Sold Empty). Includes 3D Sign.

Dimensions: 13" x 13" x 4' #EN10010