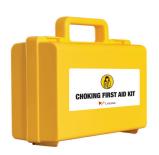

Empty Yellow Plastic Choking First Aid Case for LifeVac (sold empty)

#EN10031

 $\label{liveSafer} \mbox{LiveSafer} + \mbox{AED with perfect amount of space for your LifeVac.}$ 

#EN10036 Includes 3 Inner Cases

**#EN10035** LiveSafer XL Same but includes 5 Inner Cases

Empty Yellow Plastic Choking First Aid Case for LifeVac Including Metal Hanger (sold empty)

#EN10015

Horizontal / Vertical Choking First Aid Kit Label for better visability in your cabinet