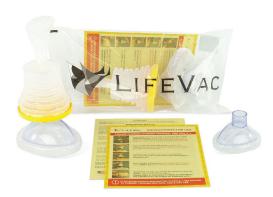

# LIFEVAC CHOKING FIRST AID DEVICE - LIFEVAC KIT

- For Children & Adults
- Never Expires
- Free Replacement when used in emergency
- Non-Powered, Non-Invasive. Single-Use Only
- Includes: Adult mask, Pediatric Mask, & Practice Mask