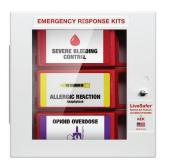

# EMERGENCY RESPONSE KITS

### LIVESAFER™ 5

Perfect to hang above your existing AED to add additional livesaving supplies to your wall.

- Standard 17 x 17 x 6"
- · Includes 5 inner cases

### #EN10001