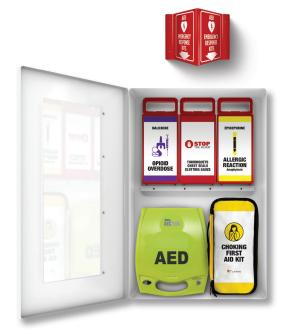

### INCLUDES:

- Cabinet
- Up to 7 Red Inner Cases
- 3D Sign to hang above
- Child/Infant AED Pad bag
- Mounting Hardware

### **ALL LIVESAFER CABINETS INCLUDES:**

- Cabinet
- 3D Sign to hang above
- Mounting Hardware

### LIVESAFER™ XL

For AEDs up to 6.5" Thick

- Includes 7 inner red cases (includes shelf)
- 26 x 17 x 7" LiveSafer XL