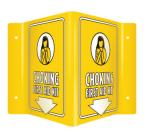

# CHOKING FIRST AID KIT 3D SIGN

3D Projecting - Display above choking cabinets and cases.

Dimensions: 7.5" x 6" x 3'

#EN10012