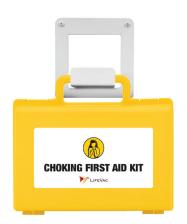

# CHOKING FIRST AID CABINET WITH SIGNAGE

Perfect for lunchrooms and cafeterias so your choking first aid device is kept conspicuous and available.

(Sold Empty). Includes 3D Sign.

Dimensions: 13" x 13" x 4' #EN10010

Empty Yellow Plastic Choking First Aid Case for LifeVac (sold empty)

#EN10031

 $\label{liveSafer} \mbox{LiveSafer} + \mbox{AED with perfect amount of space for your LifeVac.}$ 

#EN10036 Includes 3 Inner Cases