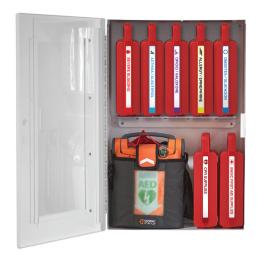

### LIVESAFER™ XL

For AEDs up to 6.5" Thick

- Includes 7 inner red cases (includes shelf)
- 26 x 17 x 7" LiveSafer XL

### #EN10003

### INCLUDES:

- Cabinet
- Up to 7 Red Inner Cases
- 3D Sign to hang above
- Child/Infant AED Pad bag
- Mounting Hardware