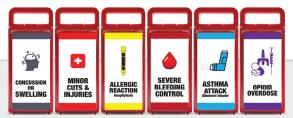

### **SPARE INNER CASE #EN9453**

- First Aid
- Severe Bleeding
- Opioid Overdose
- Burn First Aid

- Diabetes / Insulin
- Concussion / Cold Packs
- Allergic Reaction
- Asthma Attack