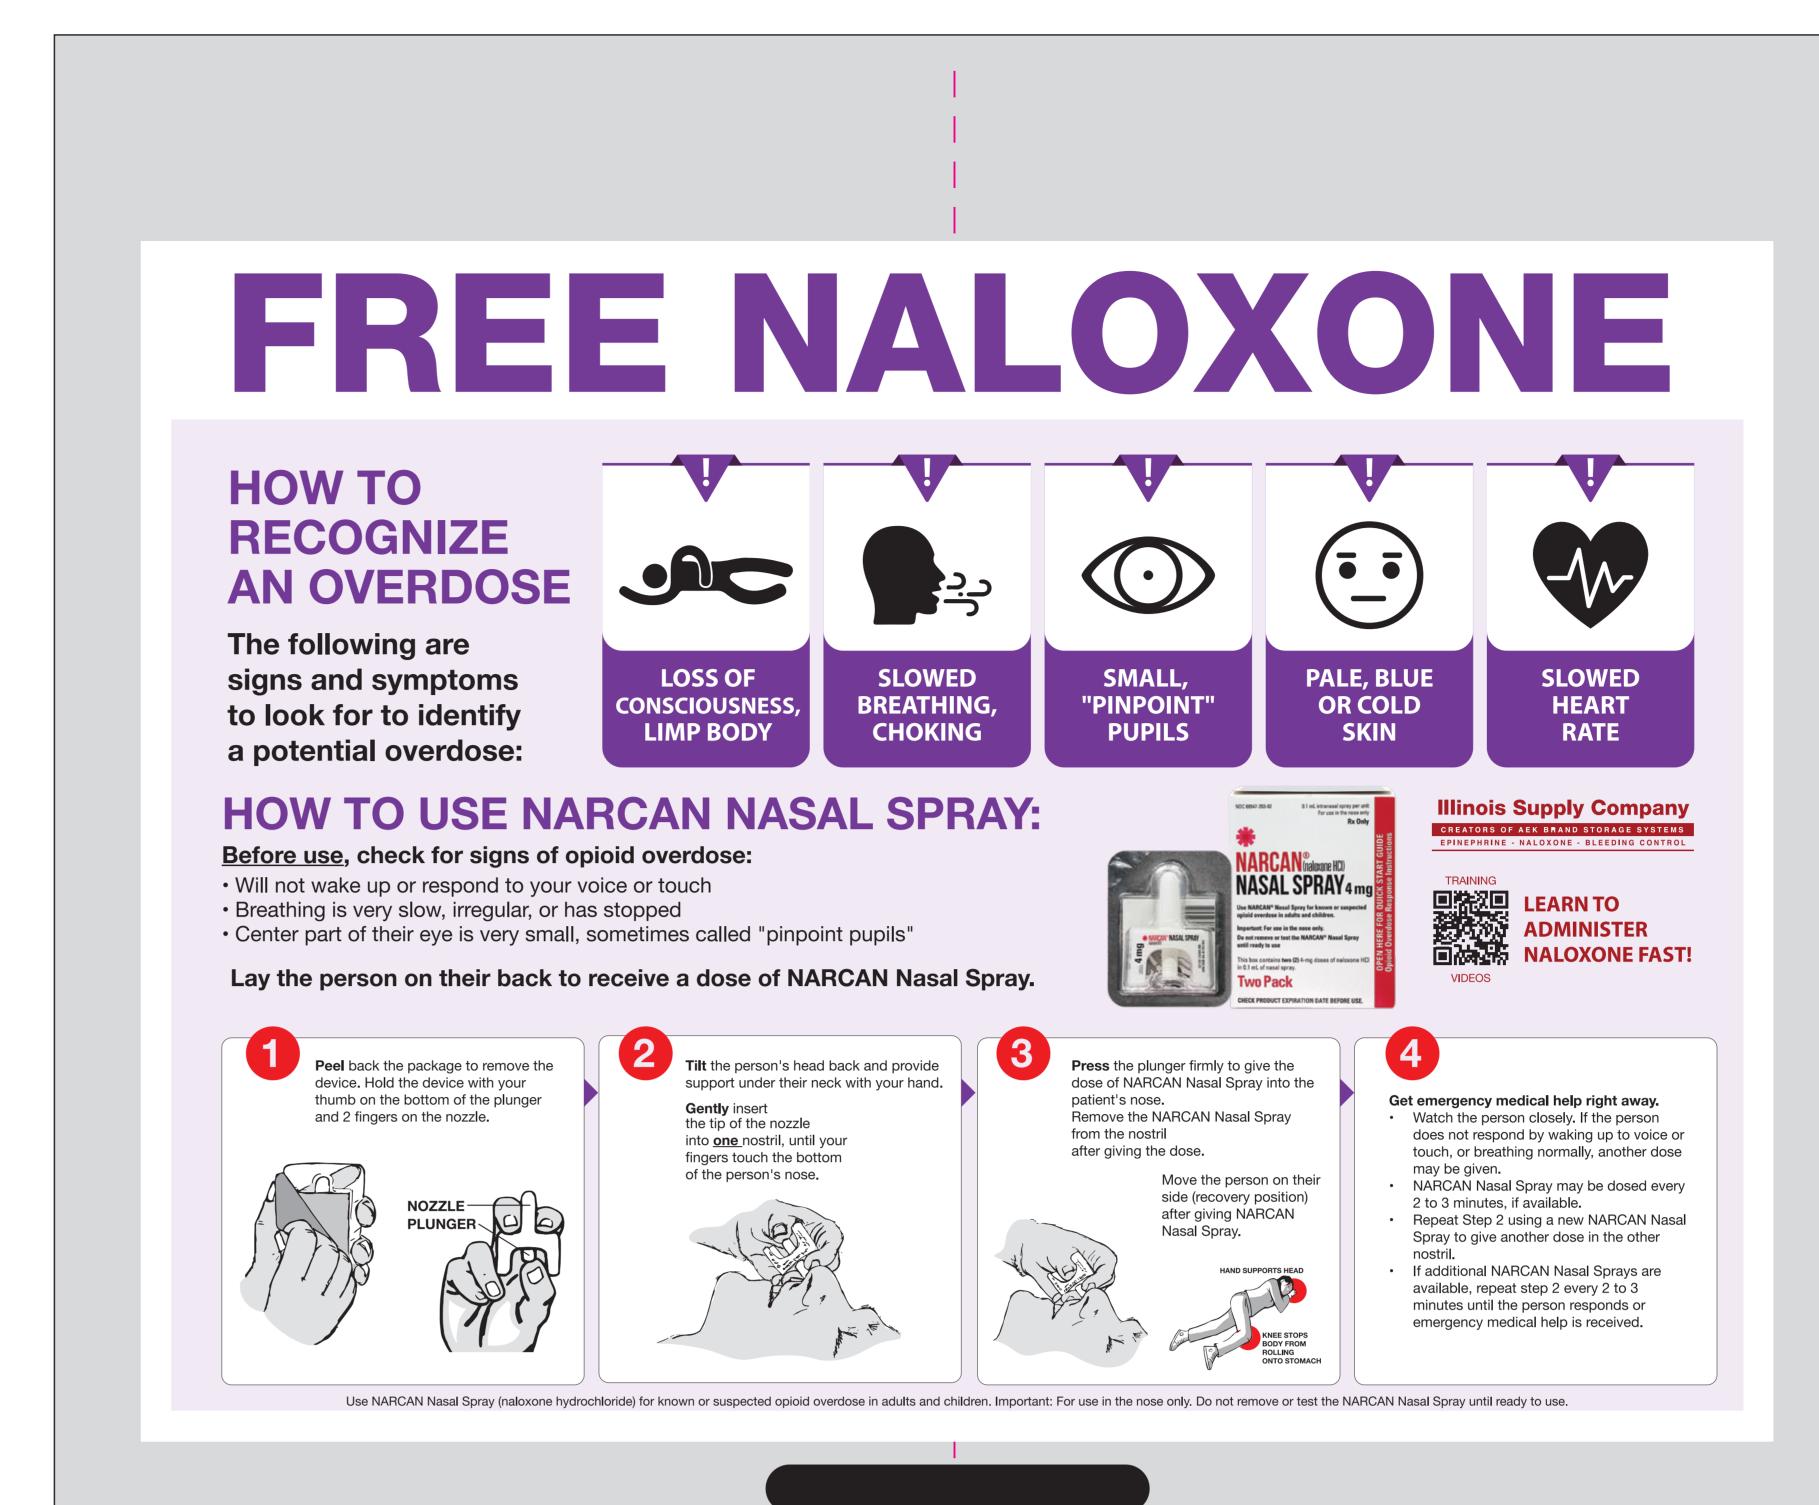

Illinois Supply Company **HOW TO RECOGNIZE AN OVERDOSE** The following are signs and symptoms to look for to identify a potential overdose: Loss of consciousness, limp body NALOXONE Slowed breathing, choking Small, "pinpoint" pupils Pale, blue or cold skin Slowed heart rate CLIENT INFO ZONE ~10,5x4"