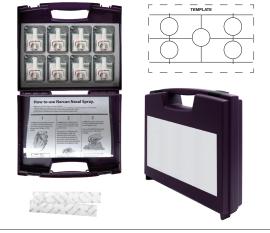

This "grab and go" case for Naloxone is a favorite of police, fire and ambulance first-responders, but it is also very handy for buildings. Keep Naloxone visible so when it's needed it is readily available. This version is wall mountable with Velcro<sup>®</sup>. Doses of are removed from Narcan box and placed for quick access using Velcro<sup>®</sup> Coins. Holds up to 8 loose doses.

## **PRODUCT FEATURES:**

- Easy Grab and Go Design
- Durable high-quality plastic case
- Fits all known Naloxone medication
- Hang on the wall for easy access with Velcro<sup>®</sup>

| Width:    | 9.5 in                           |
|-----------|----------------------------------|
| Length:   | 10.5 in                          |
| Depth:    | 2.5 in                           |
| Weight:   | 1.05 lbs                         |
| Capacity: | 8 Doses of Narcan Brand Naloxone |
| Material: | Plastic                          |
| Color:    | Purple                           |

Includes: 1 Purple Case, Inside Velcro<sup>®</sup>, Outside Velcro<sup>®</sup>, Velcro<sup>®</sup> Dots, Instruction Sheet