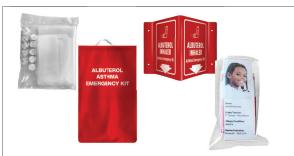

Includes: Velcro® Metal Panel, Mounting Hardware, Velcro Dots, 3D Wall Sign, Evacuation Bag

Product info on website: