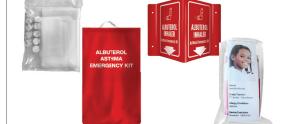

Includes: Velcro® Metal Panel, Mounting Hardware, Velcro Dots, 3D Wall Sign, Evacuation Bag

Product info on website: