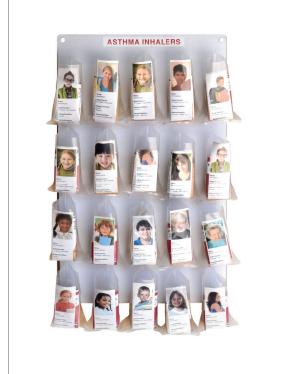

## **20-Unit Asthma Emergency** Kit for School Nurse's Office

A bustling school nurse's office has many students coming in and out to take a puff on their inhaler.\* You need them organized, but easy to grab. The inhaler panel skips the cabinet altogether and puts each student's photo in the bag for their own inhaler.

## **PRODUCT FEATURES:**

- Velcro® backing allows you to store approximately 20 standard sized inhalers (or less if you have chambers or accessory items) using included perfectly-sized poly bags with Velcro® attachment
- A Microsoft Word template is provided for printing labels for each inhaler including a photograph, medical condition details, expiration date, etc.
- Optional signage and evacuation bags are available