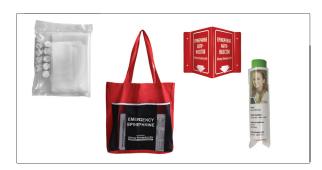

Includes: Velcro® Metal Panel, Mounting Hardware, Velcro® Dots, 3D Wall Sign, Evacuation Bag

Product info on website:

## **PRODUCT FEATURES:**

- Velcro® backing allows you to store 16+ auto-injectors using included perfectly-sized poly bags with Velcro® attachment
- A Microsoft Word template is provided for printing labels for each auto-injector including a photograph, allergy detail, expiration date,
- Available as a full kit that comes with signage and an evacuation tote bag that perfectly fits the unit