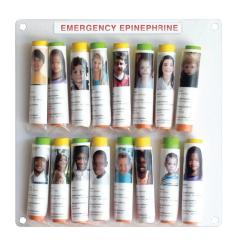

## 16-Unit Allergy Emergency Storage Panel Wall Unit

If you love our auto-injector\* organizing concept this is a more affordable alternative if you do not need a locking cabinet. The combination of our high-quality backing and photo labeling system is an awesome way to store auto-injectors so that they are organized and self-containing of important student information.

\*No Medication Included - We Sell Empty Cases/Cabinets and You Obtain Your Own Medication

| Width:    | 15 in                         |
|-----------|-------------------------------|
| Length:   | 15 in                         |
| Depth:    | 3/16 in                       |
| Weight:   | 1.35 lbs                      |
| Capacity: | 16 Epinephrine Auto-Injectors |
| Material: | Metal with Velcro® attached   |
| Color:    | White                         |

Includes: Velcro® Metal Panel, Mounting Hardware, Velcro® Dots, 3D Wall Sign, Evacuation Bag

Product info on website:

## **PRODUCT FEATURES:**

- Velcro® backing allows you to store 16+ auto-injectors using included perfectly-sized poly bags with Velcro® attachment
- A Microsoft Word template is provided for printing labels for each auto-injector including a photograph, allergy detail, expiration date,
- Available as a full kit that comes with signage and an evacuation tote bag that perfectly fits the unit